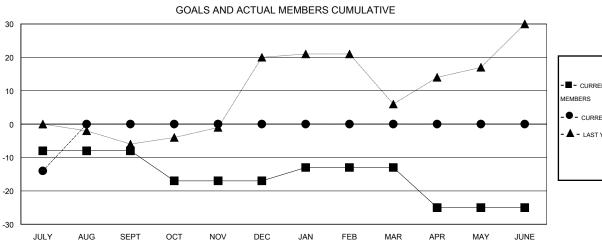

## LOCATION MICHIGAN

 $\mathsf{GMT}\;\mathsf{CA}\;1$ 

| Clubs  RESULTS FOR 2016-2017 |   |   |   | Members  RESULTS FOR 2016-2017 |               |     |   |    |         |
|------------------------------|---|---|---|--------------------------------|---------------|-----|---|----|---------|
|                              |   |   |   |                                |               |     |   |    | QUARTER |
| JULY/AUG/SEPT                | 0 | 0 | 0 | 0                              | JULY/AUG/SEPT | -8  | 7 | 21 | -14     |
| OCT/NOV/DEC                  | 0 | 0 | 0 | 0                              | OCT/NOV/DEC   | -9  | 0 | 0  | 0       |
| JAN/FEB/MAR                  | 0 | 0 | 0 | 0                              | JAN/FEB/MAR   | 4   | 0 | 0  | 0       |
| APR/MAY/JUNE                 | 0 | 0 | 0 | 0                              | APR/MAY/JUNE  | -12 | 0 | 0  | 0       |

#### GOALS AND ACTUAL NEW CLUBS CUMULATIVE

|                |           | AR GOALS | FOR NEW  |    |  |
|----------------|-----------|----------|----------|----|--|
| MEMBER         | S         |          |          |    |  |
| -●- c          | URRENT YI | EAR ACTU | AL MEMBE | RS |  |
| - <b>A</b> - L | AST YEAR  | ACTUAL M | EMBERS   |    |  |
|                |           |          |          |    |  |
|                |           |          |          |    |  |
|                |           |          |          |    |  |